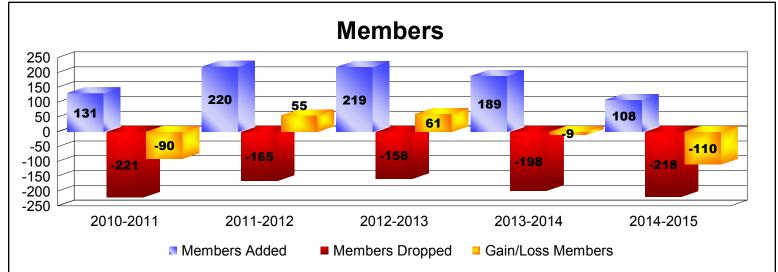

District 12 I

As of June 2015 Cumulative

| Year      | New<br>Clubs | Dropped<br>Clubs | Gain/<br>Loss<br>Clubs | New<br>Members | Charter<br>Members | Reinstate<br>Members | Transfer<br>Members | Total<br>Member<br>Added | Total<br>Members<br>Dropped | Gain/<br>Loss<br>Members |
|-----------|--------------|------------------|------------------------|----------------|--------------------|----------------------|---------------------|--------------------------|-----------------------------|--------------------------|
| 2010-2011 | 1            | -1               | 0                      | 95             | 27                 | 0                    | 9                   | 131                      | -221                        | -90                      |
| 2011-2012 | 2            | -1               | 1                      | 165            | 45                 | 4                    | 6                   | 220                      | -165                        | 55                       |
| 2012-2013 | 2            | -2               | 0                      | 97             | 110                | 6                    | 6                   | 219                      | -158                        | 61                       |
| 2013-2014 | 1            | 0                | 1                      | 135            | 42                 | 6                    | 6                   | 189                      | -198                        | -9                       |
| 2014-2015 | 0            | -3               | -3                     | 93             | 3                  | 3                    | 9                   | 108                      | -218                        | -110                     |
| Average   | 1            | -1               | 0                      | 117            | 45                 | 4                    | 7                   | 173                      | -192                        | -19                      |