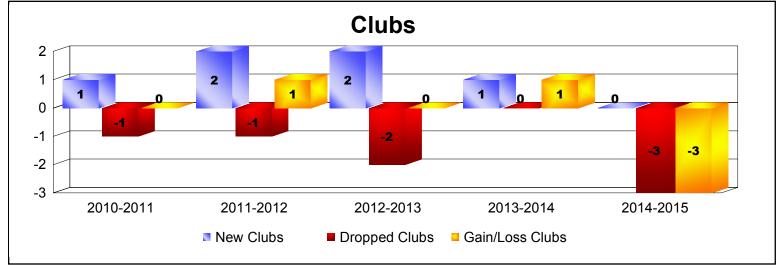

District 12 I

As of June 2015 Cumulative

| Year      | New<br>Clubs | Dropped<br>Clubs | Gain/<br>Loss<br>Clubs | New<br>Members | Charter<br>Members | Reinstate<br>Members | Transfer<br>Members | Total<br>Member<br>Added | Total<br>Members<br>Dropped | Gain/<br>Loss<br>Members |
|-----------|--------------|------------------|------------------------|----------------|--------------------|----------------------|---------------------|--------------------------|-----------------------------|--------------------------|
| 2010-2011 | 1            | -1               | 0                      | 95             | 27                 | 0                    | 9                   | 131                      | -221                        | -90                      |
| 2011-2012 | 2            | -1               | 1                      | 165            | 45                 | 4                    | 6                   | 220                      | -165                        | 55                       |
| 2012-2013 | 2            | -2               | 0                      | 97             | 110                | 6                    | 6                   | 219                      | -158                        | 61                       |
| 2013-2014 | 1            | 0                | 1                      | 135            | 42                 | 6                    | 6                   | 189                      | -198                        | -9                       |
| 2014-2015 | 0            | -3               | -3                     | 93             | 3                  | 3                    | 9                   | 108                      | -218                        | -110                     |
| Average   | 1            | -1               | 0                      | 117            | 45                 | 4                    | 7                   | 173                      | -192                        | -19                      |